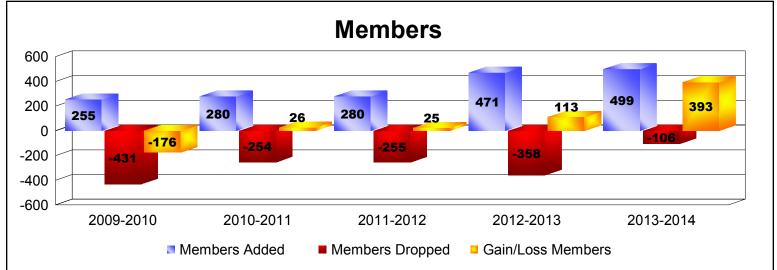

District 300B2 As of June 2014 Cumulative

| Year      | New<br>Clubs | Dropped<br>Clubs | Gain/<br>Loss<br>Clubs | New<br>Members | Charter<br>Members | Reinstate<br>Members | Transfer<br>Members | Total<br>Member<br>Added | Total<br>Members<br>Dropped | Gain/<br>Loss<br>Members |
|-----------|--------------|------------------|------------------------|----------------|--------------------|----------------------|---------------------|--------------------------|-----------------------------|--------------------------|
| 2009-2010 | 0            | -1               | -1                     | 238            | 0                  | 9                    | 8                   | 255                      | -431                        | -176                     |
| 2010-2011 | 0            | 0                | 0                      | 248            | 0                  | 27                   | 5                   | 280                      | -254                        | 26                       |
| 2011-2012 | 0            | 0                | 0                      | 260            | 0                  | 14                   | 6                   | 280                      | -255                        | 25                       |
| 2012-2013 | 2            | -1               | 1                      | 356            | 84                 | 29                   | 2                   | 471                      | -358                        | 113                      |
| 2013-2014 | 4            | 0                | 4                      | 286            | 192                | 18                   | 3                   | 499                      | -106                        | 393                      |
| Average   | 1            | 0                | 1                      | 278            | 55                 | 19                   | 5                   | 357                      | -281                        | 76                       |