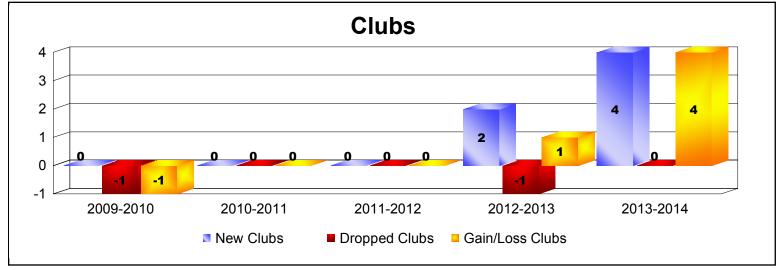

District 300B2 As of June 2014 Cumulative

| Year      | New<br>Clubs | Dropped<br>Clubs | Gain/<br>Loss<br>Clubs | New<br>Members | Charter<br>Members | Reinstate<br>Members | Transfer<br>Members | Total<br>Member<br>Added | Total<br>Members<br>Dropped | Gain/<br>Loss<br>Members |
|-----------|--------------|------------------|------------------------|----------------|--------------------|----------------------|---------------------|--------------------------|-----------------------------|--------------------------|
| 2009-2010 | 0            | -1               | -1                     | 238            | 0                  | 9                    | 8                   | 255                      | -431                        | -176                     |
| 2010-2011 | 0            | 0                | 0                      | 248            | 0                  | 27                   | 5                   | 280                      | -254                        | 26                       |
| 2011-2012 | 0            | 0                | 0                      | 260            | 0                  | 14                   | 6                   | 280                      | -255                        | 25                       |
| 2012-2013 | 2            | -1               | 1                      | 356            | 84                 | 29                   | 2                   | 471                      | -358                        | 113                      |
| 2013-2014 | 4            | 0                | 4                      | 286            | 192                | 18                   | 3                   | 499                      | -106                        | 393                      |
| Average   | 1            | 0                | 1                      | 278            | 55                 | 19                   | 5                   | 357                      | -281                        | 76                       |